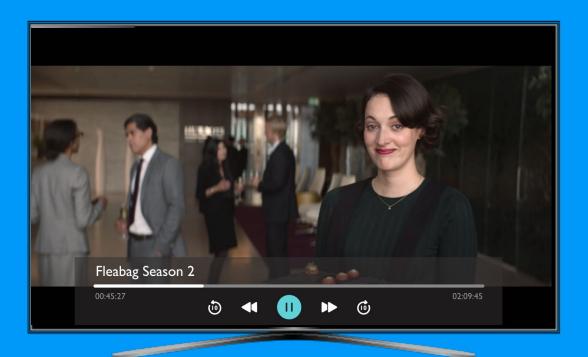

#### Pre-roll AVOD

The video ad is shown as a pre-roll/mid-roll while consuming any CTV content on the portal.