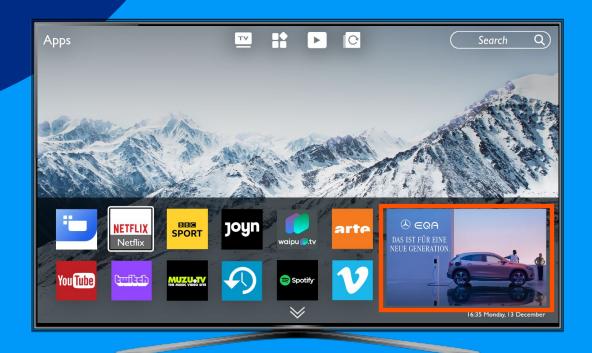

#### Pre-roll Portal Ads

The video ad is shown in the Smart TV interface next to the content app gallery.