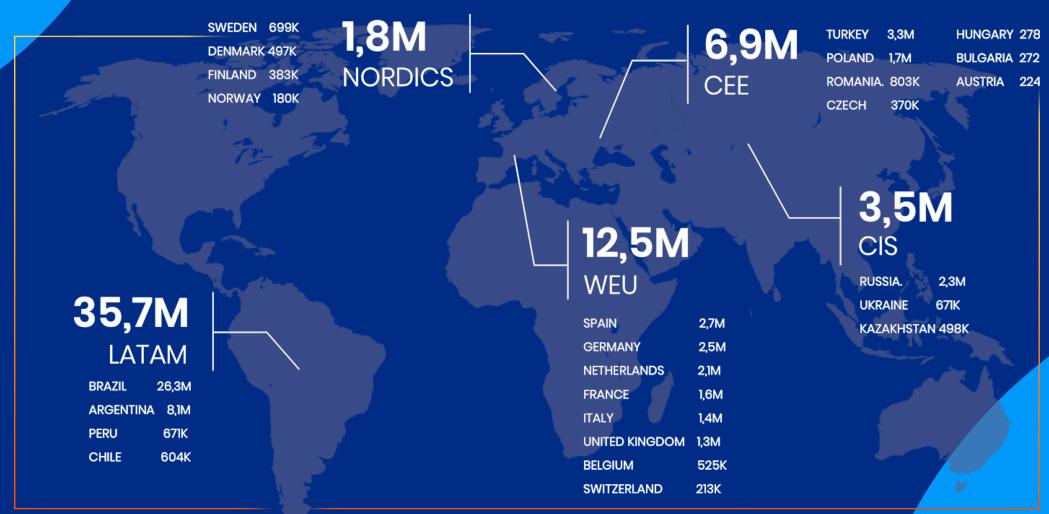

120 mio.

Ad requests per month

Austria

10 mio.

Ad requests per month

**Switzerland** 

10 mio.

Ad requests per month