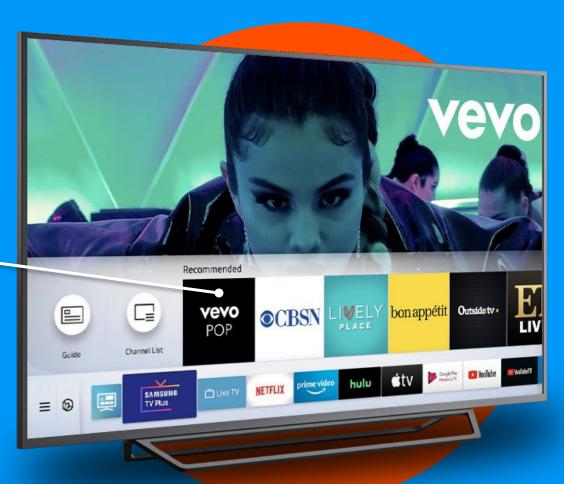

# Samsung TV Plus

Reach easily your audience

Choose program and watch a fullscreen Preroll

4K 4k quality possible