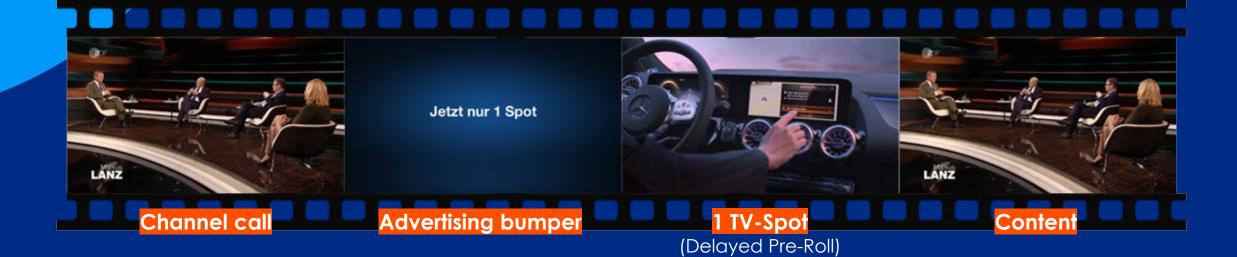

# Waipu.tv Dynamic Ad Injection

- Video advertising in the live stream and in the media libraries
- (delayed) pre-roll & mid-rolls

With over 50 Connected TV Channels from waipu.tv

& Mid-Rolls

Addressable advertising through channel selection & via targeting