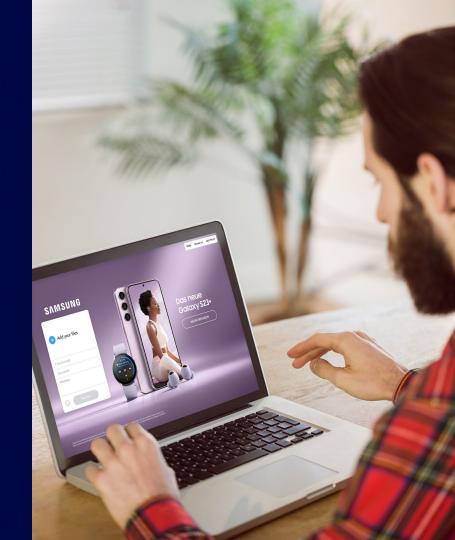

# Click-To-Play Fullscreen-Formats on WeTransfer

#### WeTransfer.com

Advertisements are delivered in full screen, with optional targeting options and up to 45 seconds of visibility.

The HiMedia Brandstudio supports you in the creation and production of your ads and offers creative solutions for your requirements.