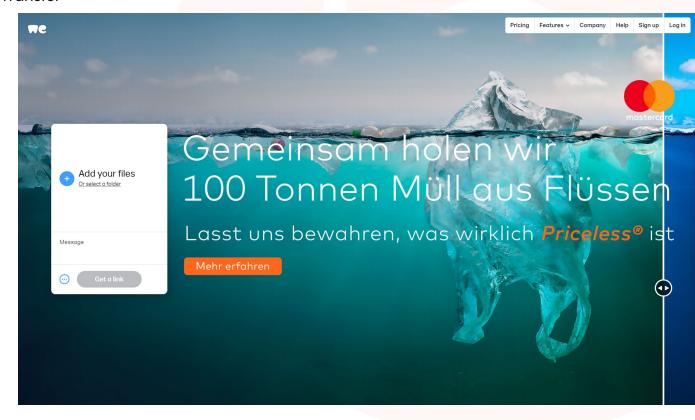

#### WeTransfer.com

Advertisements are delivered in full screen, with optional targeting options and up to 45 seconds of visibility.

The HiMedia Brandstudio supports you in the creation and production of your ads and offers creative solutions for your requirements.