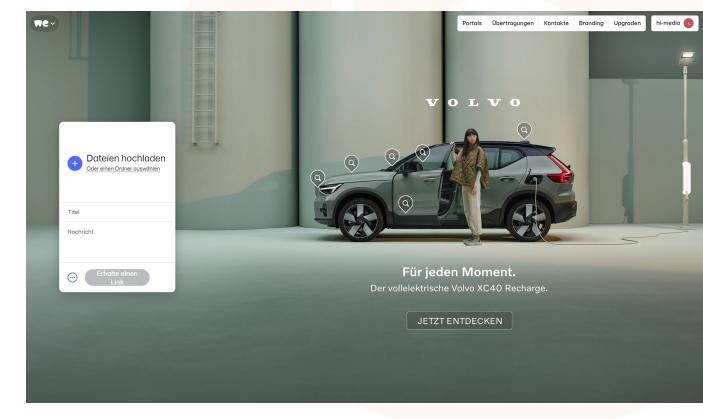

# Click-To-Play Fullscreen-Formats on WeTransfer

#### WeTransfer.com

Advertisements are delivered in full screen, with optional targeting options and up to 45 seconds of visibility.

The HiMedia Brandstudio supports you in the creation and production of your ads and offers creative solutions for your requirements.