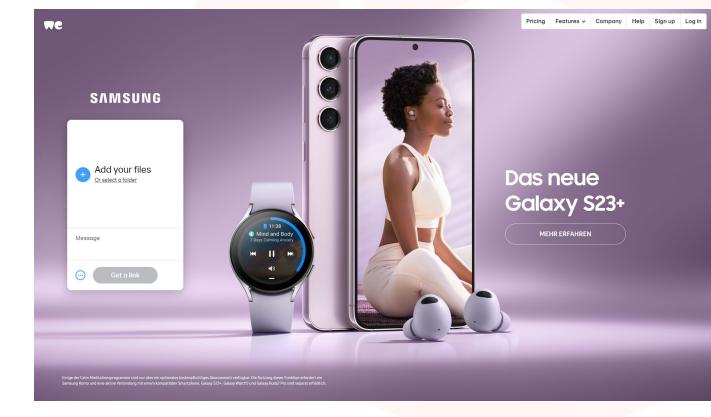

# Click-To-Play Fullscreen-Formats on WeTransfer

#### WeTransfer.com

Advertisements are delivered in full screen, with optional targeting options and up to 45 seconds of visibility.

The HiMedia Brandstudio supports you in the creation and production of your ads and offers creative solutions for your requirements.